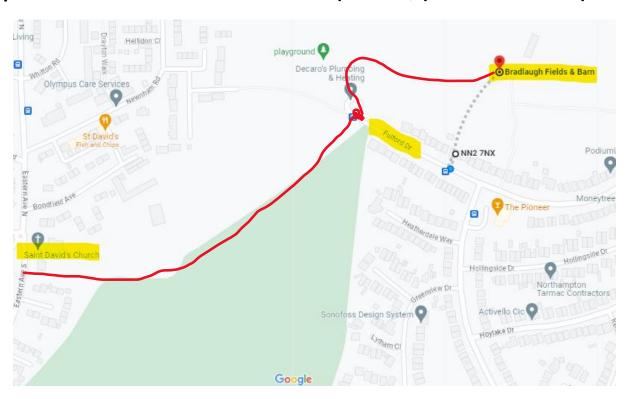

For more information, speak to Rev Sarah Lee (Tel: 07765 308250)

Map for the walk from St David's Church (NN2 7QB) or Fulford Drive (NN2 7NX)